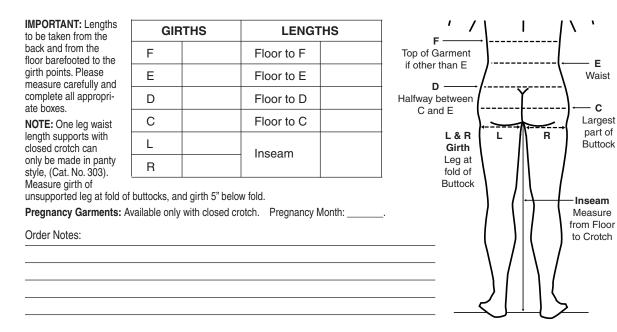

## Read measurements from straight edge of blue spine on paper tapes in: (check one) 🗆 Inches 🗅 Centimeters

|                                                                                                                                                                                                                                                                                                                                                                                                                                                                                                                                                                                                                                                                                                                                                                                                                                                                                                                                                                                                                                                                                                                                                                                                                                                                                                                                                                                                                                                                                                                                                                                                                                                                                                                                                                                                                                                                                                                                                                                                                                                                                                                           | lei lapes                                     |
|---------------------------------------------------------------------------------------------------------------------------------------------------------------------------------------------------------------------------------------------------------------------------------------------------------------------------------------------------------------------------------------------------------------------------------------------------------------------------------------------------------------------------------------------------------------------------------------------------------------------------------------------------------------------------------------------------------------------------------------------------------------------------------------------------------------------------------------------------------------------------------------------------------------------------------------------------------------------------------------------------------------------------------------------------------------------------------------------------------------------------------------------------------------------------------------------------------------------------------------------------------------------------------------------------------------------------------------------------------------------------------------------------------------------------------------------------------------------------------------------------------------------------------------------------------------------------------------------------------------------------------------------------------------------------------------------------------------------------------------------------------------------------------------------------------------------------------------------------------------------------------------------------------------------------------------------------------------------------------------------------------------------------------------------------------------------------------------------------------------------------|-----------------------------------------------|
| Model:                                                                                                                                                                                                                                                                                                                                                                                                                                                                                                                                                                                                                                                                                                                                                                                                                                                                                                                                                                                                                                                                                                                                                                                                                                                                                                                                                                                                                                                                                                                                                                                                                                                                                                                                                                                                                                                                                                                                                                                                                                                                                                                    |                                               |
| 201 202 300 302 303 304 305 30<br>Please refer to our current price list for a description of the                                                                                                                                                                                                                                                                                                                                                                                                                                                                                                                                                                                                                                                                                                                                                                                                                                                                                                                                                                                                                                                                                                                                                                                                                                                                                                                                                                                                                                                                                                                                                                                                                                                                                                                                                                                                                                                                                                                                                                                                                         |                                               |
| Compression (mmHg):                                                                                                                                                                                                                                                                                                                                                                                                                                                                                                                                                                                                                                                                                                                                                                                                                                                                                                                                                                                                                                                                                                                                                                                                                                                                                                                                                                                                                                                                                                                                                                                                                                                                                                                                                                                                                                                                                                                                                                                                                                                                                                       |                                               |
|                                                                                                                                                                                                                                                                                                                                                                                                                                                                                                                                                                                                                                                                                                                                                                                                                                                                                                                                                                                                                                                                                                                                                                                                                                                                                                                                                                                                                                                                                                                                                                                                                                                                                                                                                                                                                                                                                                                                                                                                                                                                                                                           | 50-60                                         |
| REQUIRED Allergies:<br>Allergic to silicone? I Yes, I No, I NA   Allergic to metal? Yes, I                                                                                                                                                                                                                                                                                                                                                                                                                                                                                                                                                                                                                                                                                                                                                                                                                                                                                                                                                                                                                                                                                                                                                                                                                                                                                                                                                                                                                                                                                                                                                                                                                                                                                                                                                                                                                                                                                                                                                                                                                                | D No, 🗅 NA                                    |
| Style: Crotch:                                                                                                                                                                                                                                                                                                                                                                                                                                                                                                                                                                                                                                                                                                                                                                                                                                                                                                                                                                                                                                                                                                                                                                                                                                                                                                                                                                                                                                                                                                                                                                                                                                                                                                                                                                                                                                                                                                                                                                                                                                                                                                            |                                               |
| □ Left (or) □ Right (or) □ Bilateral □ Open (or) □                                                                                                                                                                                                                                                                                                                                                                                                                                                                                                                                                                                                                                                                                                                                                                                                                                                                                                                                                                                                                                                                                                                                                                                                                                                                                                                                                                                                                                                                                                                                                                                                                                                                                                                                                                                                                                                                                                                                                                                                                                                                        | Closed                                        |
| OPTIONS                                                                                                                                                                                                                                                                                                                                                                                                                                                                                                                                                                                                                                                                                                                                                                                                                                                                                                                                                                                                                                                                                                                                                                                                                                                                                                                                                                                                                                                                                                                                                                                                                                                                                                                                                                                                                                                                                                                                                                                                                                                                                                                   |                                               |
| Toe Caps: *Foot tracing req. for Closed Toe                                                                                                                                                                                                                                                                                                                                                                                                                                                                                                                                                                                                                                                                                                                                                                                                                                                                                                                                                                                                                                                                                                                                                                                                                                                                                                                                                                                                                                                                                                                                                                                                                                                                                                                                                                                                                                                                                                                                                                                                                                                                               | Course .                                      |
| □ Self Toe* Right FOOT L                                                                                                                                                                                                                                                                                                                                                                                                                                                                                                                                                                                                                                                                                                                                                                                                                                                                                                                                                                                                                                                                                                                                                                                                                                                                                                                                                                                                                                                                                                                                                                                                                                                                                                                                                                                                                                                                                                                                                                                                                                                                                                  | ENGTH                                         |
| Self Toe* Right FOOT L                                                                                                                                                                                                                                                                                                                                                                                                                                                                                                                                                                                                                                                                                                                                                                                                                                                                                                                                                                                                                                                                                                                                                                                                                                                                                                                                                                                                                                                                                                                                                                                                                                                                                                                                                                                                                                                                                                                                                                                                                                                                                                    | ENGTH<br>t Lining:                            |
| Self Toe*     Right     FOOT L     FOOT | t Lining:<br>CEMENT<br>Ankle<br>Front<br>Back |
| Self Toe* Right FOOT L      Zipper: Elastic Bands: Garmen     Medial Side                                                                                                                                                                                                                                                                                                                                                                                                                                                                                                                                                                                                                                                                                                                                                                                                                                                                                                                                                                                                                                                                                                                                                                                                                                                                                                                                                                                                                                                                                                                                                                                                                                                                                                                                                                                                                                                                                                                                                                                                                                                 | t Lining:<br>CEMENT<br>Ankle<br>Front<br>Back |
| <ul> <li>Self Toe* Right FOOT L</li> <li>Zipper: Elastic Bands: Garmen</li> <li>Medial Side Regular - 1" AKA: REINFOR</li> <li>Lateral Side Regular - 2" Heel</li> <li>Open Through Top Silicone - 1" Knee</li> <li>Closed Silicone - 2" Inner</li> </ul>                                                                                                                                                                                                                                                                                                                                                                                                                                                                                                                                                                                                                                                                                                                                                                                                                                                                                                                                                                                                                                                                                                                                                                                                                                                                                                                                                                                                                                                                                                                                                                                                                                                                                                                                                                                                                                                                 | t Lining:<br>CEMENT<br>Ankle<br>Front<br>Back |