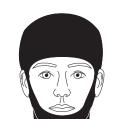

## **PLEASE CHECK ONE:**

- □ Burn
- □ Lymphedema
- Circumference above eyebrows
- Circumference of neck
- Circumference point of chin around to crown of head
- A1. Width of both eyes
- A2. Width of one eye
- A3. Width between eyes
- B. Length of ear
- Length chin to eye center plane
- D. Width of mouth

- E. Length chin to mouth at corner
- Width of nose
- Length of nose
- Length bottom of nose to top of lip.
- Length nostril to eye center plane
- Contour bottom of lip to desired neck length
- K Contour across nose at tip for nose cover
- Width of Lips (top to bottom)
- M. Contour chin to neck