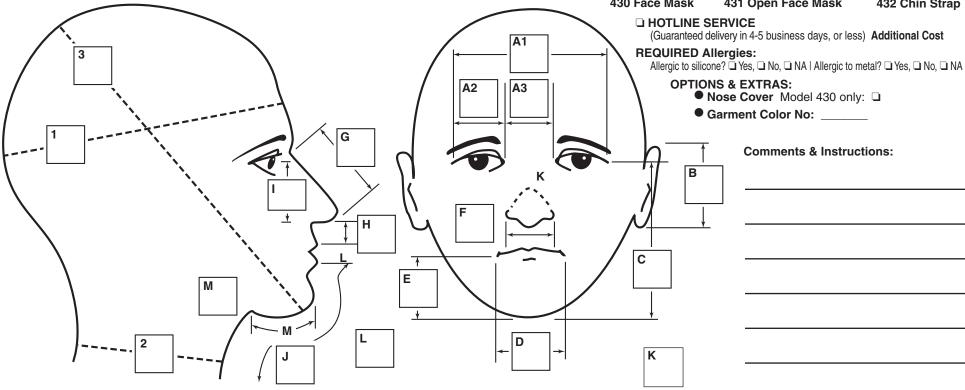

Zip

| 3   |
|-----|
| J . |
|     |
|     |

Form F-039 - Face Mask & Chin Strap

430 Face Mask

431 Open Face Mask

432 Chin Strap

State

## **PLEASE CHECK ONE:**

- □ Burn
- □ Lymphedema
- Circumference above eyebrows
- Circumference of neck
- Circumference point of chin around to crown of head
- A1. Width of both eyes
- A2. Width of one eye
- A3. Width between eyes
- B. Length of ear
- Length chin to eye center plane
- D. Width of mouth

- E. Length chin to mouth at corner
- Width of nose
- Length of nose
- Length bottom of nose to top of lip.
- Length nostril to eye center plane
- Contour bottom of lip to desired neck length
- K Contour across nose at tip for nose cover
- Width of Lips (top to bottom)
- M. Contour chin to neck