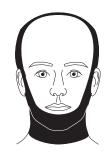

## **PLEASE CHECK ONE:**

- □ Burn
- □ Lymphedema
- Circumference above eyebrows
- Circumference of neck
- Circumference point of chin around to crown of head
- A1. Width of both eyes
- A2. Width of one eye
- A3. Width between eyes
- B. Length of ear
- Length chin to eye center plane
- D. Width of mouth

- E. Length chin to mouth at corner
- Width of nose
- Length of nose
- Length bottom of nose to top of lip.
- Length nostril to eye center plane
- Contour bottom of lip to desired neck length
- K Contour across nose at tip for nose cover
- Width of Lips (top to bottom)
- M. Contour chin to neck